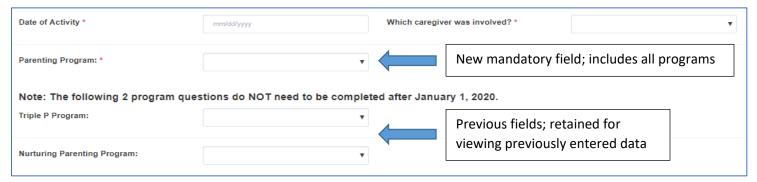

### All Assessments

- Parenting Program:
  - New mandatory field to indicate the specific parenting program for all offered programs.
  - The previous Triple P Program and Nurturing Parenting Program selections remain on forms for viewing data entered prior to January 1, 2020 (see screen shot below).

## **New Parenting Program Selection:**